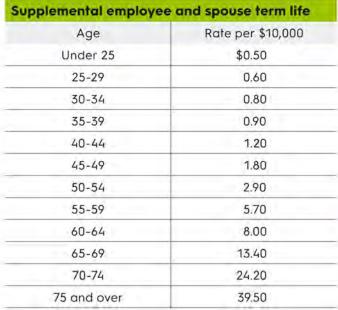

lows an insured employee's 65th, 66th, 67th, 68th, 69th and 70th birthdays.
- 2. Children are eligible if less than age 26. Eligibility begins at live birth (stillborn or unborn children are not eligible). Children age 26 or older may continue their coverage if they are physically or mentally incapable of self-support or were incapable of self-support prior to age 26 and are financially dependent on the certificate holder for more than one-half of their support and maintenance.





# Why life insurance?

Learn how life insurance can protect your financial future by watching a brief video at LifeBenefits.com/videos/term

# Monthly cost of coverage

All rates include cost of insurance charges payable to Securian and administrative charges assessed by Tulsa FOP 93 Health and Welfare Trust.



Rates increase with age.

## Child term life

One premium provides coverage for all eligible children.

| \$20,000 | \$2.40 per month |
|----------|------------------|

# Dependent term life

\$10,000 spouse/\$5,000 child \$2.70 per month

All rates are subject to change.



# Here's the easy math to your monthly premium:

Total coverage
you need \$

\$\displays 1,000 \$

x your rate \$

Monthly premium \$

# How much life insurance do I need?

Check out our life insurance calculator at LifeBenefits.com/insuranceneeds

# Take your coverage with you

If you are no longer eligible for coverage as an active employee, you may be eligible to port your group life insurance coverage or you may convert your life coverage to an individual life insurance policy. Premiums may be higher than those p